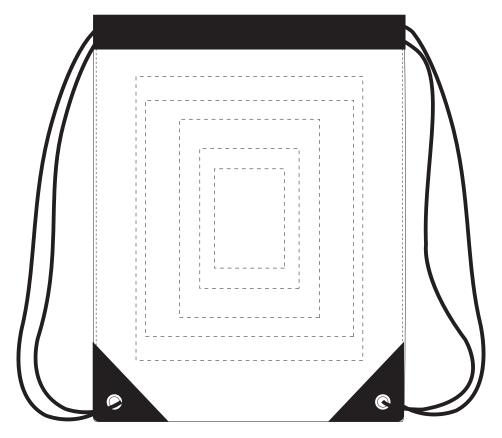

# RB1023 - Stadium Senior Backpack

| Product Colour/s (Please specify product colour/s here) | Product Size<br>330mm W x 430mm H                                                                                                                                                            | Actual Print Size (Please specify actual print size here) |
|---------------------------------------------------------|----------------------------------------------------------------------------------------------------------------------------------------------------------------------------------------------|-----------------------------------------------------------|
| Print colour/s (Please specify print colour/s here)     | Print Method  Screen Print: 240mm W x 300mm H Digital Transfer: 74mm W x 105mm H Digital Transfer: 105mm W x 148mm H Digital Transfer: 148mm W x 210mm H Digital Transfer: 220mm W x 250mm H |                                                           |

## ARTWORK (25% approx.)

NEW/REPEAT ORDER/REDO/BACK ORDER

#### Disclaimer:

Colour proofs are to be used as a guide only. Line drawing is for approximate print positional guide only. Please familiarise yourself with the product prior to approving. It is not intended to be an exact scale or detailed representation. Small details or text, including  ${}^{\circledR}$  ${}^{\triangledown}$ , may fill in and not be legible. Dotted lines will not be printed and are for maximum print guide only. The fine lines and details in your logo may not be able to be produced clearly.